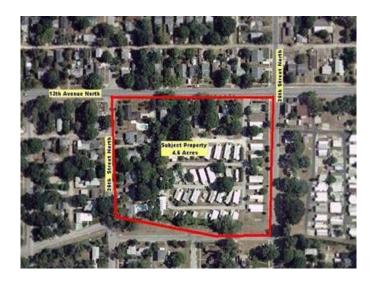

## **LAND for SALE**

2536 13<sup>th</sup> Avenue N, St Petersburg, FLORIDA 33713

**PRIME MULTI-FAMILY LAND** minutes away from vibrant and culture rich downtown St. Petersburg and it's bounty of shopping, restaurants, a world class art scene and so much more.

size: 4.6 Acres (200,804 SF)

**ZONED:** NSM – 1 (15 Units / Acre)

PARCEL ID: 14/31/16/43947/001/0010

**2006 TAXES:** \$32,330.23

**UTILITIES:** City Water & Sewer

**NEIGHBORHOOD:** North Kenwood

**PRICE:** On Application

- Best Suited for Town Home Development
- Residential Pinellas Market
- Density allows for up to 69 Units
- Neighbors Prestigious Historic Kenwood
- Minutes from Downtown St Petersburg
- Surrounded by Beautiful Homes
- Convenient Access to I-275 & US Highway 19