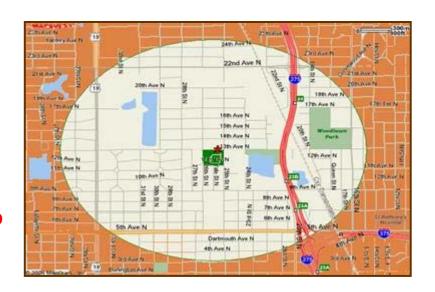

## **LAND for SALE**

2536 13<sup>th</sup> Avenue N, St Petersburg, FLORIDA 33713

**PRIME MULTI-FAMILY LAND** minutes away from vibrant and culture rich downtown St. Petersburg and it's bounty of shopping, restaurants, a world class art scene and so much more.

- Best Suited for Town Home Development
- Residential Pinellas Market
- Density allows for up to 69 Units
- Neighbors Prestigious Historic Kenwood
- Minutes from Downtown St Petersburg
- Surrounded by Beautiful Homes
- Convenient Access to I-275 & US Highway 19